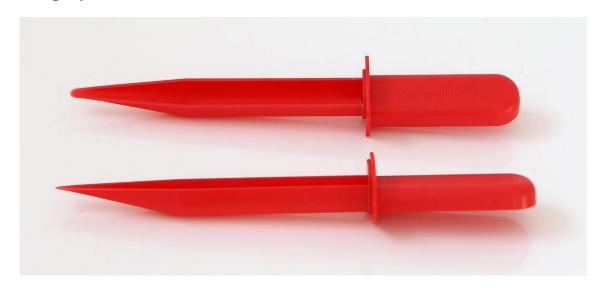

### 2. Photograph:

#### 3. Product Information:

Description: SteriWare® Cupped Spatula Red – 150mm - Sterile

Use: Single use, powder spatula

Material of Construction: Polystyrene – virgin, red

Conforms to FDA CFR 177.1640
Conforms to EU Regulations 10/2011
Conforms to EC Regulations 1935/2004

• BSE/TSE free

Method of Construction: Single piece, injection moulded

Blade Shape: U

Blade Style: Closed Tip
Overall Length 240mm
Blade Length: 155mm
Blade Width: 18mm
Nominal Weight: 20g
Nominal Volume (flat-filled): 21ml